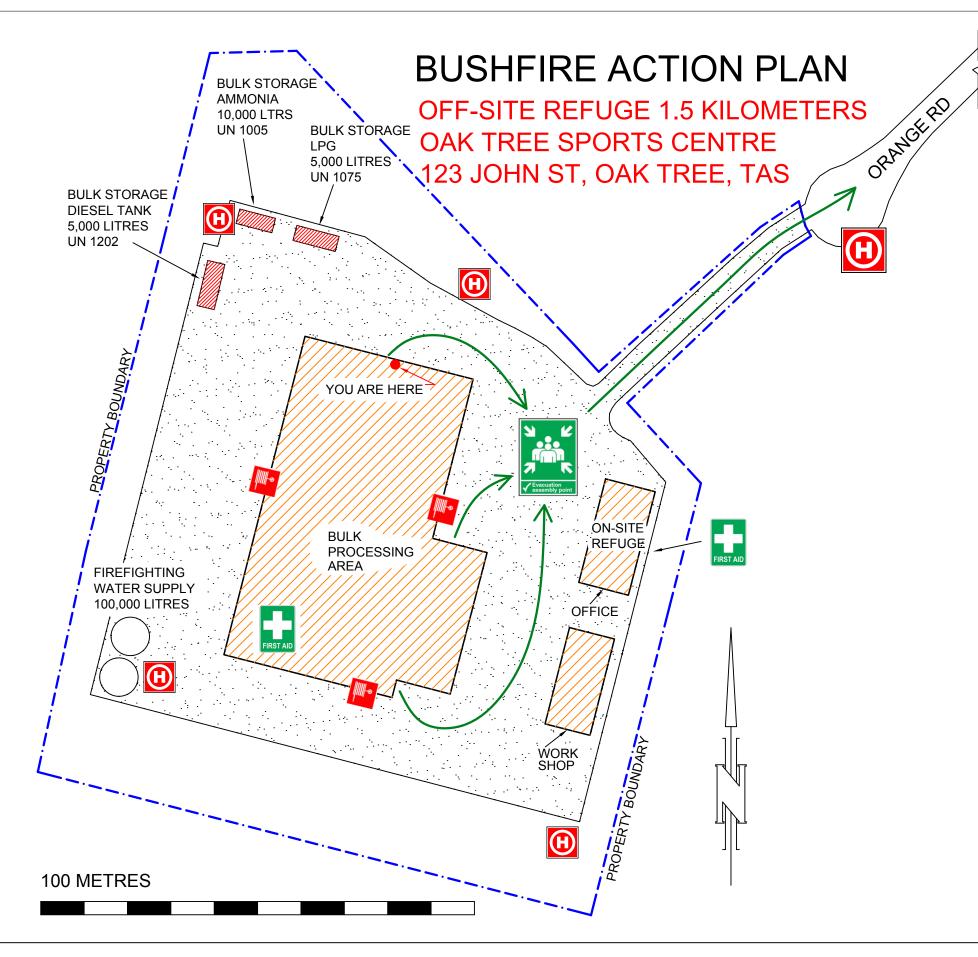

### PRIMARY ACTION

ASSEMBLE AT ASSEMBLY AREA AND EVACUATE TO COMMUNITY CENTRE AT 123 JOHN ST, OAK TREE, TAS

### **SECONDARY ACTION**

ASSEMBLE IN ON-SITE REFUGE

CLOSE ALL DOORS AND WINDOWS AND ISOLATE AIRCONDITIONING PLANT

DIAL 000 - ADVISE OF SITUATION

BUSHFIRE ACTION PLAN AJAX BULK PROCESSING 123 ORANGE ROAD OAK TREE TASMANIA 7150 SITE CONTACT 1
JANE BLANK
CHIEF FIRE WARDEN
SITE MANAGER
PHONE 0400 000 00X

SITE CONTACT 2

JAMES BLANK

DEPUTY CHIEF FIRE WARDEN

ASSISTANT SITE MANAGER

PHONE 0400 000 11X

SITE CONTACT 3
JOHN BROWN
CHEMICAL ENGINEER
OPERATIONS MANAGER
PHONE 0400 000 22X

EVACUATION ASSEMBLY POINT

₩-

FIRE HOSE REEL