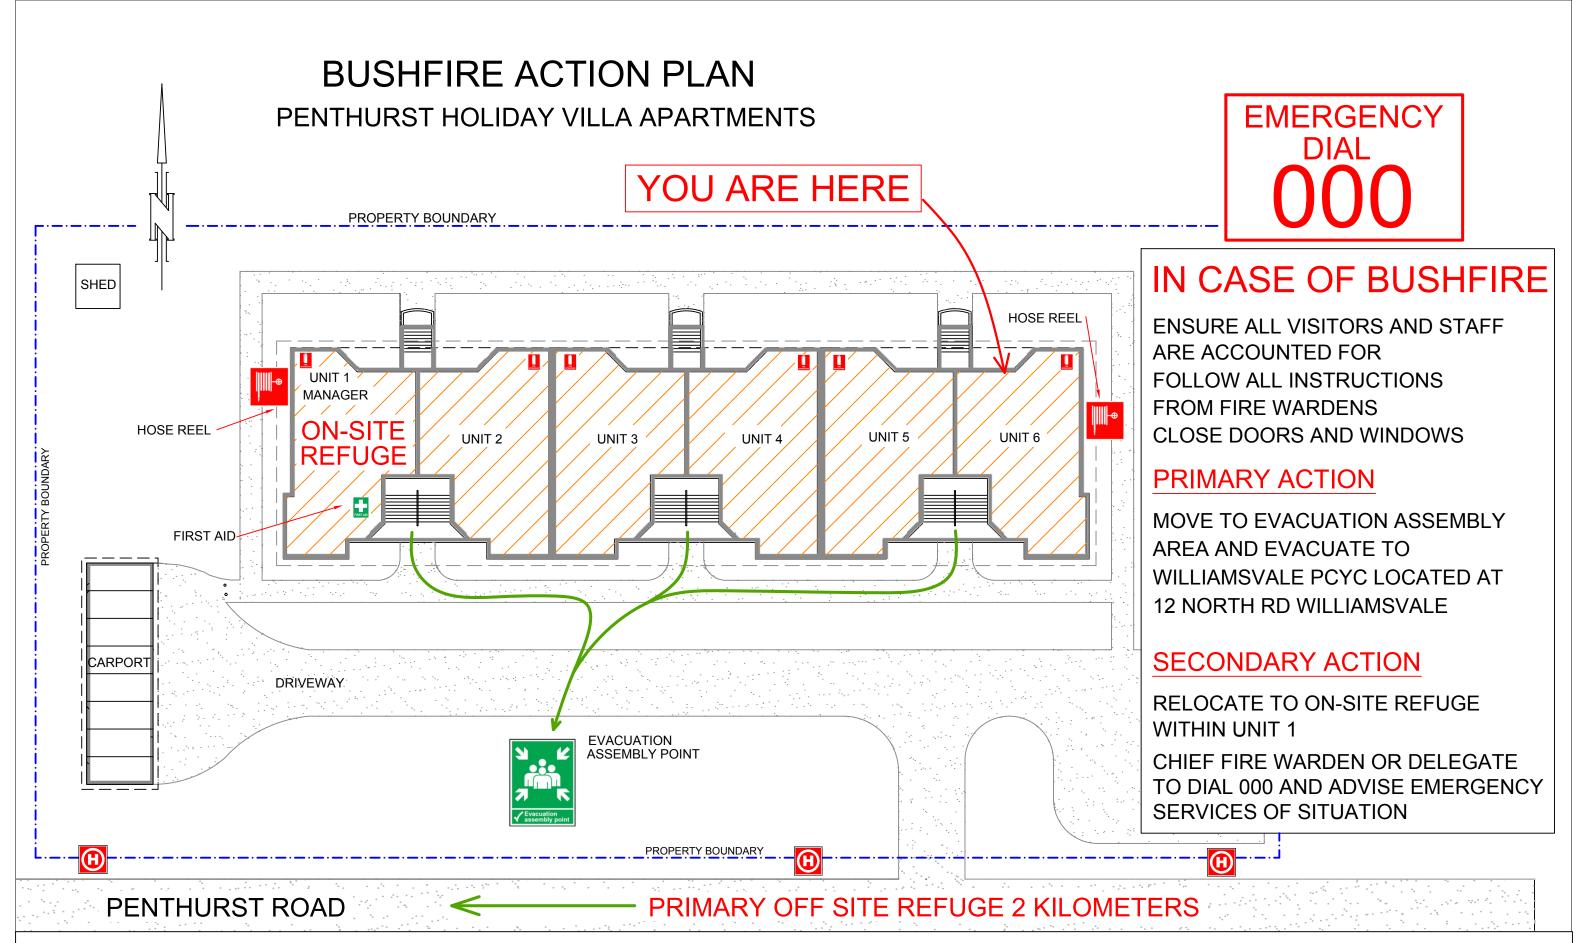

## IN CASE OF BUSHFIRE

ENSURE ALL PERSONS ARE ACCOUNTED FOR

ATTEMPT TO MAKE CONTACT WITH CHIEF OR DEPUTY FIRE WARDENS

CONTACT TASMANIA FIRE SERVICE FOR SITUATION UPDATE ON 1800 000 699

### PRIMARY ACTION

ASSEMBLE AT ASSEMBLY AREA AND **EVACUATE TO COMMUNITY** CENTRE AT 123 JOHN ST, DOVER

### SECONDARY ACTION

ASSEMBLE IN ON-SITE REFUGE

CLOSE ALL DOORS AND WINDOWS AND DIAL 000 - ADVISE OF SITUATION

**OFF-SITE REFUGE 3.5 KILOMETERS DOVER COMMUNITY CENTRE** 123 JOHN ST, DOVER

**BUSHFIRE ACTION PLAN** SUNNY VALE CARAVAN PARK 123 FOXTAIL ROAD **DOVER TASMANIA 7150** PLAN REVISED AND CURRENT AS OF JUNE 2016

SITE CONTACT 1 JAMES BLANK CHIEF FIRE WARDEN SITE MANAGER PHONE 0400 000 00X

**SITE CONTACT 2** JANE BLANK **DEPUTY CHIEF FIRE WARDEN** ASSISTANT SITE MANAGER PHONE 0400 000 11X

FIRE HOSE REEL

FIRST AID KIT