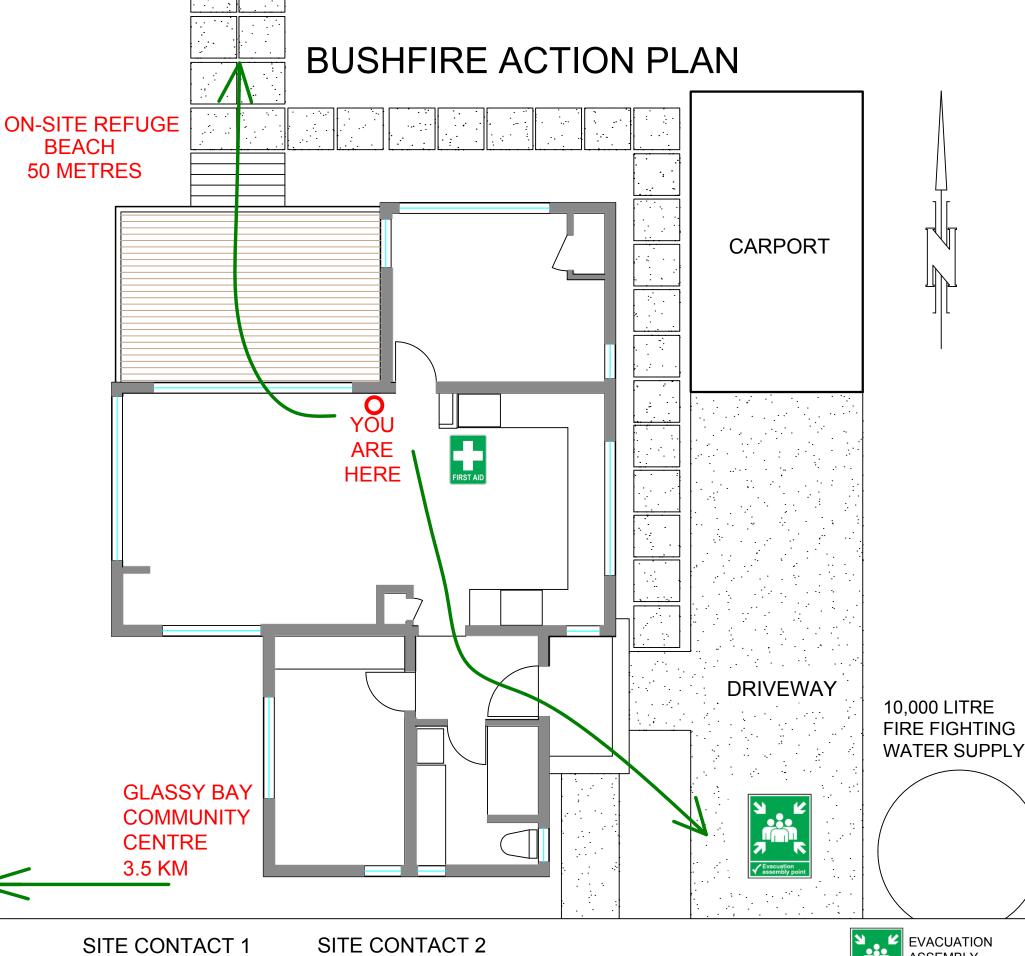

### **PRIMARY ACTION**

ASSEMBLE AT ASSEMBLY AREA AND EVACUATE TO GLASSY BAY COMMUNITY CENTRE AT 123 JOHN ST, GLASSY BAY

### **SECONDARY ACTION**

RELOCATE TO BEACH REFUGE
CLOSE ALL DOORS AND WINDOWS AND
DIAL 000 - ADVISE OF SITUATION

BUSHFIRE ACTION PLAN
SHEARWATER COTTAGE
871 OAK TREE ROAD
GLASSY BAY TASMANIA 7150
PLAN REVISED AND CURRENT AS OF OCT 2016

SITE CONTACT 1
JAMES BLANK
CHIEF FIRE WARDEN
CO-OWNER
PHONE 0400 000 00X

JANE BLANK
DEPUTY CHIEF FIRE WARDEN
CO-OWNER
PHONE 0400 000 11X

EVACUATION ASSEMBLY POINT

FIRST AID KIT