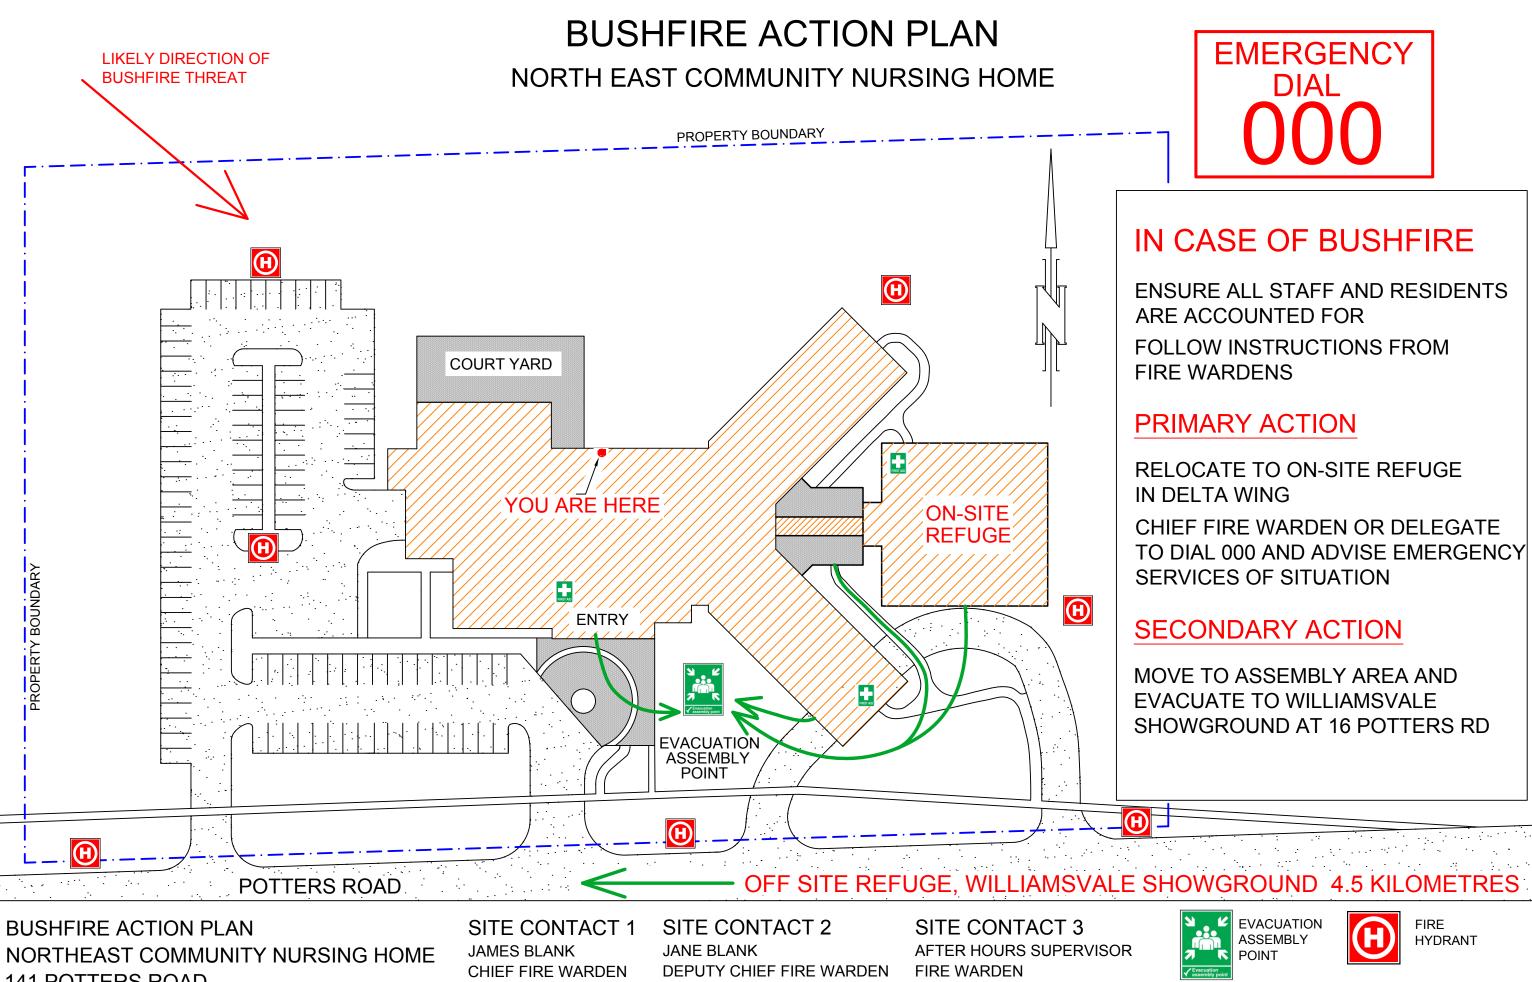

# **BUSHFIRE ACTION PLAN**

ON SITE VANS

SITE RESTAURANT AND DINING ROOM

**ON-SITE REFUGE** 

ON SITE CABINS

TOILET TOILET LDRY

BLOCK COVERED

**BBQ AREA** PLAY GROUND

 $oldsymbol{\Theta}$ YOU ARE HERE **CARAVAN SITES** 

LPG

 $oldsymbol{\Theta}$ 

FOX

ROAD

 $oldsymbol{\Theta}$ 

## IN CASE OF BUSHFIRE

ENSURE ALL PERSONS ARE ACCOUNTED FOR

ATTEMPT TO MAKE CONTACT WITH CHIEF OR DEPUTY FIRE WARDENS

CONTACT TASMANIA FIRE SERVICE FOR SITUATION UPDATE ON 1800 000 699

### PRIMARY ACTION

ASSEMBLE AT ASSEMBLY AREA AND **EVACUATE TO COMMUNITY** CENTRE AT 123 JOHN ST, DOVER

### SECONDARY ACTION

ASSEMBLE IN ON-SITE REFUGE

CLOSE ALL DOORS AND WINDOWS AND DIAL 000 - ADVISE OF SITUATION

**OFF-SITE REFUGE 3.5 KILOMETERS DOVER COMMUNITY CENTRE** 123 JOHN ST, DOVER

**BUSHFIRE ACTION PLAN** SUNNY VALE CARAVAN PARK 123 FOXTAIL ROAD **DOVER TASMANIA 7150** PLAN REVISED AND CURRENT AS OF JUNE 2016